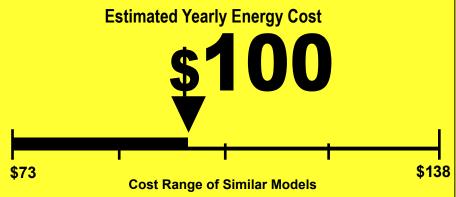

U.S. Government

Federal Law prohibits removal of this label before consumer purchase.

Room Air Conditioner
Without Reverse Cycle
Without Louvered Sides

Estimated Yearly Energy Cost

Federal Law prohibits removal of this label before consumer purchase.

LG Electronics U.S.A., Inc. (LG)
Model LT1236CER
Capacity :11,800 BTUs

**10.6**Energy Efficiency Ratio

## Your cost will depend on your utility rates and use.

- Cost range based only on models of similar capacity without reverse cycle and without louvered sides.
- Estimated annual energy cost is based on a national average electricity cost of 12 cents per kWh and a seasonal use of 8 hours a day over a 3 month period.
- For more information, visit www.ftc.gov/energy.